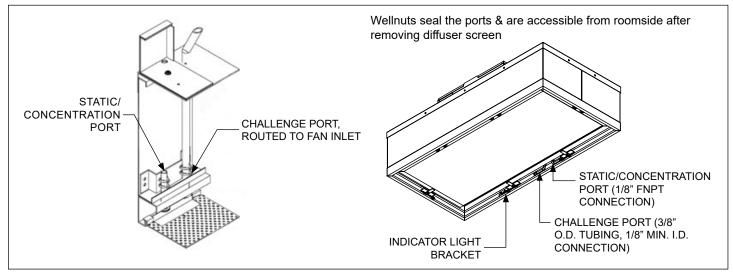

#### Challenge/Concentration Port Detail

Inlet Adapter Accessory Detail

| Model   | Dim A  | Dim B | Diameter | Unit Size | Part Number | Ø D - 3/8" →               |
|---------|--------|-------|----------|-----------|-------------|----------------------------|
| FFDBR/A | 23.25" | 16"   | 10"      | 2X2       | 10691       | R.26                       |
| FFDBR/A | 23.25" | 16"   | 12"      | 2X2       | 10789       | 1 1/2" <sup>0</sup> 2 1/8" |
| FFDBR/A | 20"    | 20"   | 10"      | 2X4       | 11231-001   | <b>_</b>                   |
| FFDBR/A | 20"    | 20"   | 12"      | 2X4       | 11231-002   |                            |
| FFDBRAC | 23.25" | 14"   | 10"      | 2X2       | 272246-002  | <b>→ ∧</b>                 |
| FFDBRAC | 23.25" | 14"   | 12"      | 2X2       | 272246-003  |                            |
|         |        |       |          |           |             |                            |