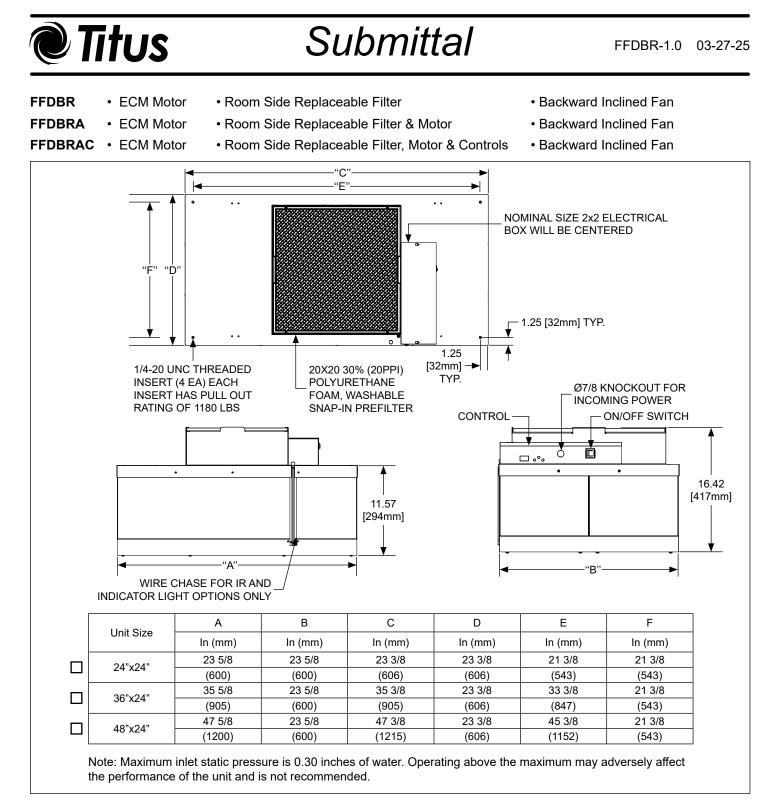

### **General Description**

- Titus Fan Filter Diffusers provide constant unidirectional airflow to occupied space
- FFDBR offers high performance, low energy usage & low noise levels for use in cleanroom applications
- Low profile design is great for applications with limited ceiling plenum space
- Walkable plenum (excluding pre-filter), rated at 250 lbs
- EC motor with backward curved centrifugal fan
- Aerosol Challenge port and concentration port
- Snap-in prefilter allows for easy replacement and maintenance
- Tested to IEST recommended standards
- UL 507 Listed with standard UL 900 filters

This Submittal is meant to demonstrate general dimensions and information of this product. The drawings are not meant to detail every aspect of the product. Drawings are not to scale. Titus reserves the right to make changes without written notice.

### **Basic Unit Configuration**

Check 🗹 if provided.

#### Module Size

- □ 24" x 24"
- □ 36" x 24"
- □ 48" x 24"

### **Duct Collar**

- □ None
- □ 10" Inlet (Shipped Loose)
- □ 12" Inlet (Shipped Loose)

### **Unit Construction**

- □ Aluminum Face & Plenum
- □ Stainless Steel Face / Aluminum Plenum
- □ Stainless Steel Face & Plenum

#### Finish

- ☐ #04 Mill Finish
- ☐ #26 White

# Accessories (Optional) -

Check I if provided.

- □ Airflow Indicator Light (GREEN)
- □ Surface Mount Adapter
- Filter Load Indicator (RED)

### Motor Type

- □ 115V/ 60 Hz/ 1 Phase ; FLA = 2.9A
- 208-240V/ 50/60 Hz/ 1 Phase ; FLA = 1.6A
- 277V/ 60 Hz/ 1 Phase ; FLA = 1.4A

# Control Type

- Universal Control Card
  - Constant Torque(Standard)
- □ Remote Mounted VCU Control
  - Must order 11166-001 separately - Each unit requires qty 1 for control
- Infrared Speed Controller
  - Remote PN 63760 sold separately
  - Required qty 1 to adjust airflow on multiple units

## Filter Type

- HEPA (99.99%@0.3 micron)
- ULPA (99.9995%@0.12 micron)

#### Insulation

- Continuous Filter Monitoring (0-10 V signal)
- □ Filter Ships Loose

This Submittal is meant to demonstrate general dimensions and information of this product. The drawings are not meant to detail every aspect of the product. Drawings are not to scale. Titus reserves the right to make changes without written notice. All rights reserved. No part of this work may be reproduced or transmitted in any form or by any means, electronic or mechanical, including photocopying and recording, or by any information storage retrieval system without permission in writing from Air Distribution Technologies.