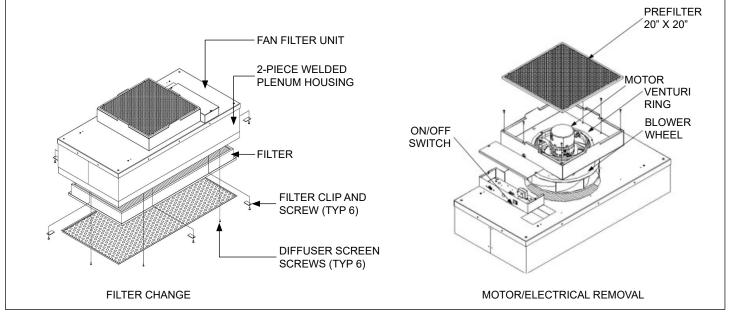

d curved centrifugal fan
- Aerosol Challenge port and concentration port
- Snap-in prefilter allows for easy replacement and maintenance
- Tested to IEST recommended standards
- UL 507 Listed with standard UL 900 filters

This Submittal is meant to demonstrate general dimensions and information of this product. The drawings are not meant to detail every aspect of the product. Drawings are not to scale. Titus reserves the right to make changes without written notice.

All rights reserved. No part of this work may be reproduced or transmitted in any form or by any means, electronic or mechanical, including photocopying and recording, or by any information storage retrieval system without permission in writing from Air Distribution Technologies

#### HEPA Filter and Motor Replacement Detail



### **Basic Unit Configuration**

Check 🗹 if provided.

#### Module Size

- □ 24" x 24"
- □ 36" x 24"
- □ 48" x 24"

### **Duct Collar**

- □ None
- □ 10" Inlet (Shipped Loose)
- □ 12" Inlet (Shipped Loose)

### **Unit Construction**

- □ Aluminum Face & Plenum
- □ Stainless Steel Face / Aluminum Plenum
- □ Stainless Steel Face & Plenum

#### Finish

- ☐ #04 Mill Finish
- ☐ #26 White

# Accessories (Optional) -

Check I if provided.

- □ Airflow Indicator Light (GREEN)
- □ Surface Mount Adapter
- Filter Load Indicator (RED)

### Motor Type

- □ 115V/ 60 Hz/ 1 Phase ; FLA = 2.9A
- 208-240V/ 50/60 Hz/ 1 Phase ; FLA = 1.6A
- 277V/ 60 Hz/ 1 Phase ; FLA = 1.4A

# Control Type

- Universal Control Card
  - Constant Torque(Standard)
- □ Remote Mounted VCU Control
  - Must order 11166-001 separa